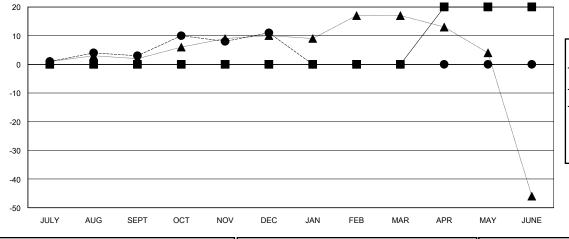

## GOALS AND ACTUAL NEW CLUBS CUMULATIVE

| ■- | MEMBER     | GROWTH   | NET | GOAL |
|----|------------|----------|-----|------|
| _  | MILINIDLIX | GINOWIII | INL | GOAL |

- MEMBER GROWTH ACTUAL

- LAST YEAR MEMBERSHIP ACTUAL